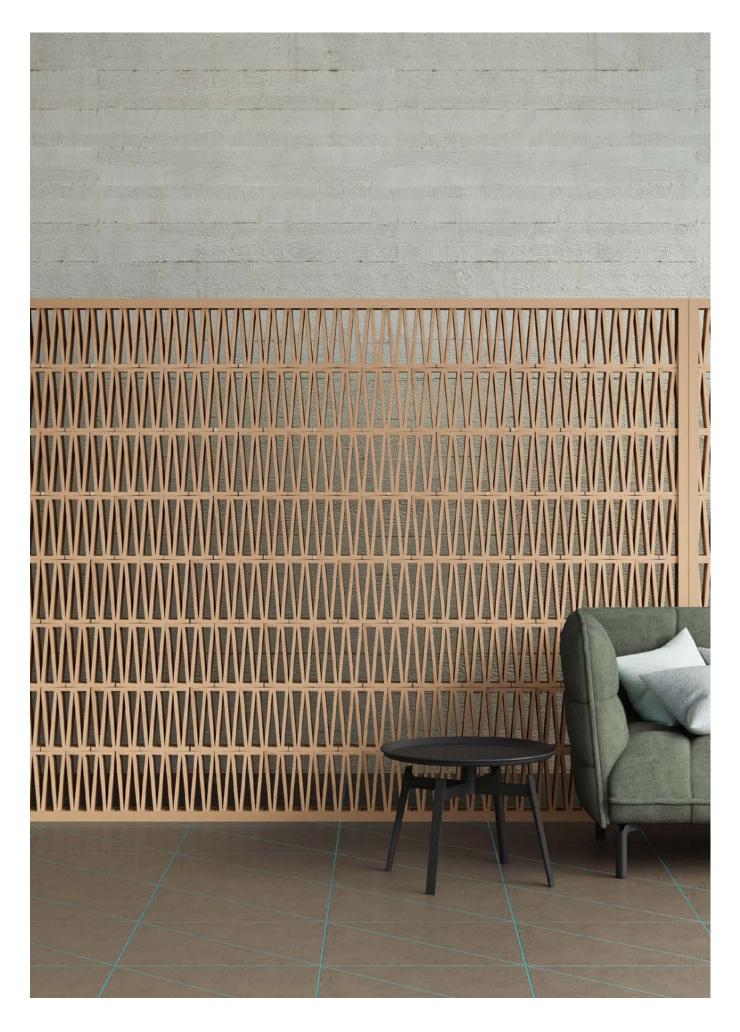

| collection           | Celosia                                                                                                                                                                                                                                                                                                                                                                                                                                                                                                                                                                                                                                                                                                                                                                                                                                                                                                                                                                                                                                                                                                                                                                                  |  |  |  |  |
|----------------------|------------------------------------------------------------------------------------------------------------------------------------------------------------------------------------------------------------------------------------------------------------------------------------------------------------------------------------------------------------------------------------------------------------------------------------------------------------------------------------------------------------------------------------------------------------------------------------------------------------------------------------------------------------------------------------------------------------------------------------------------------------------------------------------------------------------------------------------------------------------------------------------------------------------------------------------------------------------------------------------------------------------------------------------------------------------------------------------------------------------------------------------------------------------------------------------|--|--|--|--|
| design               | Patricia Urquiola, 2018                                                                                                                                                                                                                                                                                                                                                                                                                                                                                                                                                                                                                                                                                                                                                                                                                                                                                                                                                                                                                                                                                                                                                                  |  |  |  |  |
| production           | Artisanal                                                                                                                                                                                                                                                                                                                                                                                                                                                                                                                                                                                                                                                                                                                                                                                                                                                                                                                                                                                                                                                                                                                                                                                |  |  |  |  |
| material             | Extruded terracotta                                                                                                                                                                                                                                                                                                                                                                                                                                                                                                                                                                                                                                                                                                                                                                                                                                                                                                                                                                                                                                                                                                                                                                      |  |  |  |  |
| nominal sizes        | 20,5·26,5·10 cm (8"·10"· 4")                                                                                                                                                                                                                                                                                                                                                                                                                                                                                                                                                                                                                                                                                                                                                                                                                                                                                                                                                                                                                                                                                                                                                             |  |  |  |  |
| specification        | <ul> <li>Artisanal extruded partition elements, 10cm thick.</li> <li>This product is suitable for both residential and commercial spaces to construct walls with a maximum height of 4 metres. The buyer is not released from the obligation of checking the information received, and for making design and construction choices in compliance with good construction techniques and regulations, including local ones, in force at the time of use of the product and in the country of final destination. The NTC 2018 DECRETO MIN 27/01 regulation shall apply in Italy.</li> <li>In order to achieve an optimal aesthetic outcome we advise to install Celosia using our wooden profile. The profile is painted and suitable for outdoor use. A top profile with removable sides is provided for ceiling fixing.</li> <li>As complementary pieces Mutina provide the Mutina adhesive, EC 1 plus for VOC emissions.</li> <li>For installation process see the installation video available on <a href="https://www.mutina.it">www.mutina.it</a></li> <li>The product is suitable for indoor and outdoor areas complying with UNI EN 772-22 marked "F1-moderate exposure".</li> </ul> |  |  |  |  |
| complementary pieces | Linear profile 300, top profile 300.                                                                                                                                                                                                                                                                                                                                                                                                                                                                                                                                                                                                                                                                                                                                                                                                                                                                                                                                                                                                                                                                                                                                                     |  |  |  |  |
| awards               | Interior Design's Best of Year 2018<br>German Design Awards 2020                                                                                                                                                                                                                                                                                                                                                                                                                                                                                                                                                                                                                                                                                                                                                                                                                                                                                                                                                                                                                                                                                                                         |  |  |  |  |
| category             | UNI 11128/2004                                                                                                                                                                                                                                                                                                                                                                                                                                                                                                                                                                                                                                                                                                                                                                                                                                                                                                                                                                                                                                                                                                                                                                           |  |  |  |  |

#### complementary pieces

Linear painted willow profile (also suitable for outdoor use).

Top painted willow profile (also suitable for outdoor use) with one shaped end to make clamping easier.

To make the installation of these items easier, a Mutina adhesive is now available: organic, eco-friendly and sold separately.