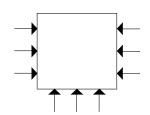

wall anchoring scheme

For security reasons only staggered installation is strictly allowed.

Standard installation suggestions have been tested by Mutina and certified by the Giordano Institute. | DOWNLOAD THE DOCUMENT

#### ANCHORING ON 3 SIDES Max h 400x300 cm