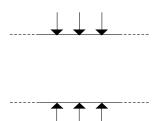

wall anchoring scheme

For security reasons only staggered installation is strictly allowed.

Standard installation suggestions have been tested by Mutina and certified by the Giordano Institute. | DOWNLOAD THE DOCUMENT