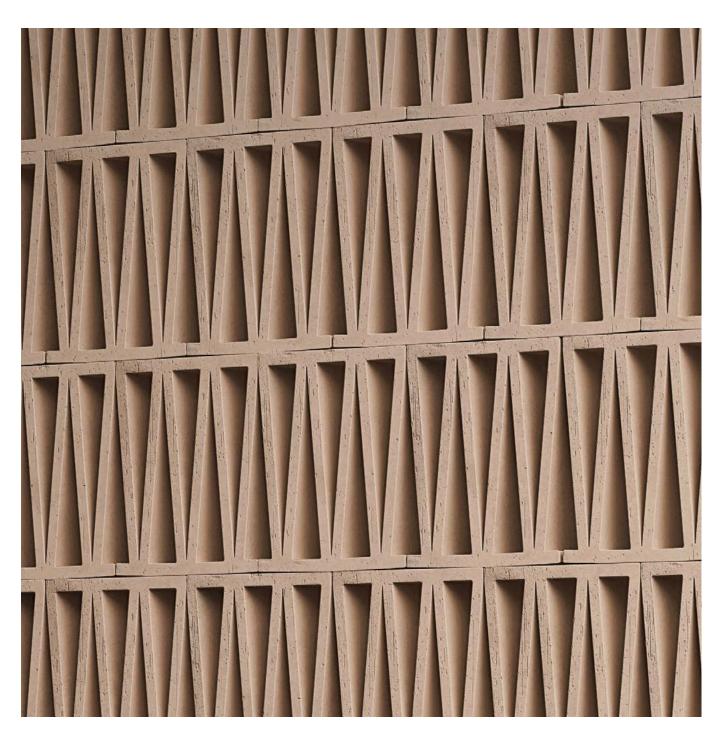

| collection           | Celosia                                                                                                                                                                                                                                                                                                                                                                                                                                                                                                                                                                                                                                                                                                                                                                                                                                                                                                                                                                                                                                                                                                                                                                                  |  |  |  |  |
|----------------------|------------------------------------------------------------------------------------------------------------------------------------------------------------------------------------------------------------------------------------------------------------------------------------------------------------------------------------------------------------------------------------------------------------------------------------------------------------------------------------------------------------------------------------------------------------------------------------------------------------------------------------------------------------------------------------------------------------------------------------------------------------------------------------------------------------------------------------------------------------------------------------------------------------------------------------------------------------------------------------------------------------------------------------------------------------------------------------------------------------------------------------------------------------------------------------------|--|--|--|--|
| design               | Patricia Urquiola, 2018                                                                                                                                                                                                                                                                                                                                                                                                                                                                                                                                                                                                                                                                                                                                                                                                                                                                                                                                                                                                                                                                                                                                                                  |  |  |  |  |
| production           | Artisanal                                                                                                                                                                                                                                                                                                                                                                                                                                                                                                                                                                                                                                                                                                                                                                                                                                                                                                                                                                                                                                                                                                                                                                                |  |  |  |  |
| material             | Extruded terracotta                                                                                                                                                                                                                                                                                                                                                                                                                                                                                                                                                                                                                                                                                                                                                                                                                                                                                                                                                                                                                                                                                                                                                                      |  |  |  |  |
| nominal sizes        | 20,5·26,5·10 cm (8"·10"· 4")                                                                                                                                                                                                                                                                                                                                                                                                                                                                                                                                                                                                                                                                                                                                                                                                                                                                                                                                                                                                                                                                                                                                                             |  |  |  |  |
| specification        | <ul> <li>Artisanal extruded partition elements, 10cm thick.</li> <li>This product is suitable for both residential and commercial spaces to construct walls with a maximum height of 4 metres. The buyer is not released from the obligation of checking the information received, and for making design and construction choices in compliance with good construction techniques and regulations, including local ones, in force at the time of use of the product and in the country of final destination. The NTC 2018 DECRETO MIN 27/01 regulation shall apply in Italy.</li> <li>In order to achieve an optimal aesthetic outcome we advise to install Celosia using our wooden profile. The profile is painted and suitable for outdoor use. A top profile with removable sides is provided for ceiling fixing.</li> <li>As complementary pieces Mutina provide the Mutina adhesive, EC 1 plus for VOC emissions.</li> <li>For installation process see the installation video available on <a href="https://www.mutina.it">www.mutina.it</a></li> <li>The product is suitable for indoor and outdoor areas complying with UNI EN 772-22 marked "F1-moderate exposure".</li> </ul> |  |  |  |  |
| complementary pieces | Linear profile 300, top profile 300.                                                                                                                                                                                                                                                                                                                                                                                                                                                                                                                                                                                                                                                                                                                                                                                                                                                                                                                                                                                                                                                                                                                                                     |  |  |  |  |
| awards               | Interior Design's Best of Year 2018<br>German Design Awards 2020                                                                                                                                                                                                                                                                                                                                                                                                                                                                                                                                                                                                                                                                                                                                                                                                                                                                                                                                                                                                                                                                                                                         |  |  |  |  |
| category             | UNI 11128/2004                                                                                                                                                                                                                                                                                                                                                                                                                                                                                                                                                                                                                                                                                                                                                                                                                                                                                                                                                                                                                                                                                                                                                                           |  |  |  |  |