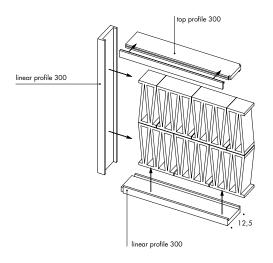

| collection           | Celosia                                                                                                                                                                                                                                                                                                                                                                                                                                                                                                                                                                                                                                                                                                                                                                                                                                                                                                                                                                                                                                                                                                                                                                                  |  |  |  |  |
|----------------------|------------------------------------------------------------------------------------------------------------------------------------------------------------------------------------------------------------------------------------------------------------------------------------------------------------------------------------------------------------------------------------------------------------------------------------------------------------------------------------------------------------------------------------------------------------------------------------------------------------------------------------------------------------------------------------------------------------------------------------------------------------------------------------------------------------------------------------------------------------------------------------------------------------------------------------------------------------------------------------------------------------------------------------------------------------------------------------------------------------------------------------------------------------------------------------------|--|--|--|--|
| design               | Patricia Urquiola, 2018                                                                                                                                                                                                                                                                                                                                                                                                                                                                                                                                                                                                                                                                                                                                                                                                                                                                                                                                                                                                                                                                                                                                                                  |  |  |  |  |
| production           | Artisanal                                                                                                                                                                                                                                                                                                                                                                                                                                                                                                                                                                                                                                                                                                                                                                                                                                                                                                                                                                                                                                                                                                                                                                                |  |  |  |  |
| material             | Extruded terracotta                                                                                                                                                                                                                                                                                                                                                                                                                                                                                                                                                                                                                                                                                                                                                                                                                                                                                                                                                                                                                                                                                                                                                                      |  |  |  |  |
| nominal sizes        | 20,5·26,5·10 cm (8"·10"· 4")                                                                                                                                                                                                                                                                                                                                                                                                                                                                                                                                                                                                                                                                                                                                                                                                                                                                                                                                                                                                                                                                                                                                                             |  |  |  |  |
| specification        | <ul> <li>Artisanal extruded partition elements, 10cm thick.</li> <li>This product is suitable for both residential and commercial spaces to construct walls with a maximum height of 4 metres. The buyer is not released from the obligation of checking the information received, and for making design and construction choices in compliance with good construction techniques and regulations, including local ones, in force at the time of use of the product and in the country of final destination. The NTC 2018 DECRETO MIN 27/01 regulation shall apply in Italy.</li> <li>In order to achieve an optimal aesthetic outcome we advise to install Celosia using our wooden profile. The profile is painted and suitable for outdoor use. A top profile with removable sides is provided for ceiling fixing.</li> <li>As complementary pieces Mutina provide the Mutina adhesive, EC 1 plus for VOC emissions.</li> <li>For installation process see the installation video available on <a href="https://www.mutina.it">www.mutina.it</a></li> <li>The product is suitable for indoor and outdoor areas complying with UNI EN 772-22 marked "F1-moderate exposure".</li> </ul> |  |  |  |  |
| complementary pieces | Linear profile 300, top profile 300.                                                                                                                                                                                                                                                                                                                                                                                                                                                                                                                                                                                                                                                                                                                                                                                                                                                                                                                                                                                                                                                                                                                                                     |  |  |  |  |
| awards               | Interior Design's Best of Year 2018<br>German Design Awards 2020                                                                                                                                                                                                                                                                                                                                                                                                                                                                                                                                                                                                                                                                                                                                                                                                                                                                                                                                                                                                                                                                                                                         |  |  |  |  |
| category             | UNI 11128/2004                                                                                                                                                                                                                                                                                                                                                                                                                                                                                                                                                                                                                                                                                                                                                                                                                                                                                                                                                                                                                                                                                                                                                                           |  |  |  |  |

#### complementary pieces

Linear painted willow profile (also suitable for outdoor use).

Top painted willow profile (also suitable for outdoor use) with one shaped end to make clamping easier.

To make the installation of these items easier, a Mutina adhesive is now available: organic, eco-friendly and sold separately.