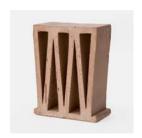

| collection           | Celosia                                                                                                                                                                                                                                                                                                                                                                                                                                                                                                                                                                                                                                                                                                                                                                                                                                                                                                                                                                                                                                                                                                                                                                                  |  |  |  |  |
|----------------------|------------------------------------------------------------------------------------------------------------------------------------------------------------------------------------------------------------------------------------------------------------------------------------------------------------------------------------------------------------------------------------------------------------------------------------------------------------------------------------------------------------------------------------------------------------------------------------------------------------------------------------------------------------------------------------------------------------------------------------------------------------------------------------------------------------------------------------------------------------------------------------------------------------------------------------------------------------------------------------------------------------------------------------------------------------------------------------------------------------------------------------------------------------------------------------------|--|--|--|--|
| design               | Patricia Urquiola, 2018                                                                                                                                                                                                                                                                                                                                                                                                                                                                                                                                                                                                                                                                                                                                                                                                                                                                                                                                                                                                                                                                                                                                                                  |  |  |  |  |
| production           | Artisanal                                                                                                                                                                                                                                                                                                                                                                                                                                                                                                                                                                                                                                                                                                                                                                                                                                                                                                                                                                                                                                                                                                                                                                                |  |  |  |  |
| material             | Extruded terracotta                                                                                                                                                                                                                                                                                                                                                                                                                                                                                                                                                                                                                                                                                                                                                                                                                                                                                                                                                                                                                                                                                                                                                                      |  |  |  |  |
| nominal sizes        | 20,5·26,5·10 cm (8"·10"· 4")                                                                                                                                                                                                                                                                                                                                                                                                                                                                                                                                                                                                                                                                                                                                                                                                                                                                                                                                                                                                                                                                                                                                                             |  |  |  |  |
| specification        | <ul> <li>Artisanal extruded partition elements, 10cm thick.</li> <li>This product is suitable for both residential and commercial spaces to construct walls with a maximum height of 4 metres. The buyer is not released from the obligation of checking the information received, and for making design and construction choices in compliance with good construction techniques and regulations, including local ones, in force at the time of use of the product and in the country of final destination. The NTC 2018 DECRETO MIN 27/01 regulation shall apply in Italy.</li> <li>In order to achieve an optimal aesthetic outcome we advise to install Celosia using our wooden profile. The profile is painted and suitable for outdoor use. A top profile with removable sides is provided for ceiling fixing.</li> <li>As complementary pieces Mutina provide the Mutina adhesive, EC 1 plus for VOC emissions.</li> <li>For installation process see the installation video available on <a href="https://www.mutina.it">www.mutina.it</a></li> <li>The product is suitable for indoor and outdoor areas complying with UNI EN 772-22 marked "F1-moderate exposure".</li> </ul> |  |  |  |  |
| complementary pieces | Linear profile 300, top profile 300.                                                                                                                                                                                                                                                                                                                                                                                                                                                                                                                                                                                                                                                                                                                                                                                                                                                                                                                                                                                                                                                                                                                                                     |  |  |  |  |
| awards               | Interior Design's Best of Year 2018<br>German Design Awards 2020                                                                                                                                                                                                                                                                                                                                                                                                                                                                                                                                                                                                                                                                                                                                                                                                                                                                                                                                                                                                                                                                                                                         |  |  |  |  |
| category             | UNI 11128/2004                                                                                                                                                                                                                                                                                                                                                                                                                                                                                                                                                                                                                                                                                                                                                                                                                                                                                                                                                                                                                                                                                                                                                                           |  |  |  |  |