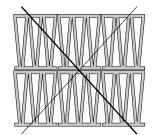

wall anchoring scheme

For security reasons only staggered installation is strictly allowed.

Standard installation suggestions have been tested by Mutina and certified by the Giordano Institute. | DOWNLOAD THE DOCUMENT

### ANCHORING ON 2 SIDES MAX h250x100 cm