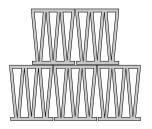

|  |  |  |  |



20,5·26,5·10 cm 8"·10"·4"

#### complementary pieces

Linear painted willow profile (also suitable for outdoor use).

Top painted willow profile (also suitable for outdoor use) with one shaped end to make clamping easier.



To make the installation of these items easier, a Mutina adhesive is now available: organic, eco-friendly and sold separately.

wall anchoring scheme





For security reasons only staggered installation is strictly allowed.

Standard installation suggestions have been tested by Mutina and certified by the Giordano Institute. | DOWNLOAD THE DOCUMENT



Fisher long shaft fixing SXR 8x80





#### ANCHORING ON 3 SIDES Max h 400x300 cm



### ANCHORING ON 2 SIDES MAX h250x100 cm



### Laying and maintenance tips

| use                                    | Wall – indoor<br>Wall – outdoor in moderate exposure areas only                                                                                       |  |  |  |  |
|----------------------------------------|-------------------------------------------------------------------------------------------------------------------------------------------------------|--|--|--|--|
| installation