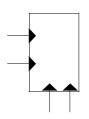

wall anchoring scheme

For security reasons only staggered installation is strictly allowed.

Standard installation suggestions have been tested by Mutina and certified by the Giordano Institute. | DOWNLOAD THE DOCUMENT

### ANCHORING ON 2 SIDES MAX h250x100 cm