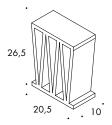

| collection           | Celosia                                                                                                                                                                                                                                                                                                                                                                                                                                                                                                                                                                                                                                                                                                                                                                                                                                                                                                                                                                                                                                                                                                                                                                                  |  |  |  |  |
|----------------------|------------------------------------------------------------------------------------------------------------------------------------------------------------------------------------------------------------------------------------------------------------------------------------------------------------------------------------------------------------------------------------------------------------------------------------------------------------------------------------------------------------------------------------------------------------------------------------------------------------------------------------------------------------------------------------------------------------------------------------------------------------------------------------------------------------------------------------------------------------------------------------------------------------------------------------------------------------------------------------------------------------------------------------------------------------------------------------------------------------------------------------------------------------------------------------------|--|--|--|--|
| design               | Patricia Urquiola, 2018                                                                                                                                                                                                                                                                                                                                                                                                                                                                                                                                                                                                                                                                                                                                                                                                                                                                                                                                                                                                                                                                                                                                                                  |  |  |  |  |
| production           | Artisanal                                                                                                                                                                                                                                                                                                                                                                                                                                                                                                                                                                                                                                                                                                                                                                                                                                                                                                                                                                                                                                                                                                                                                                                |  |  |  |  |
| material             | Extruded terracotta                                                                                                                                                                                                                                                                                                                                                                                                                                                                                                                                                                                                                                                                                                                                                                                                                                                                                                                                                                                                                                                                                                                                                                      |  |  |  |  |
| nominal sizes        | 20,5·26,5·10 cm (8"·10"· 4")                                                                                                                                                                                                                                                                                                                                                                                                                                                                                                                                                                                                                                                                                                                                                                                                                                                                                                                                                                                                                                                                                                                                                             |  |  |  |  |
| specification        | <ul> <li>Artisanal extruded partition elements, 10cm thick.</li> <li>This product is suitable for both residential and commercial spaces to construct walls with a maximum height of 4 metres. The buyer is not released from the obligation of checking the information received, and for making design and construction choices in compliance with good construction techniques and regulations, including local ones, in force at the time of use of the product and in the country of final destination. The NTC 2018 DECRETO MIN 27/01 regulation shall apply in Italy.</li> <li>In order to achieve an optimal aesthetic outcome we advise to install Celosia using our wooden profile. The profile is painted and suitable for outdoor use. A top profile with removable sides is provided for ceiling fixing.</li> <li>As complementary pieces Mutina provide the Mutina adhesive, EC 1 plus for VOC emissions.</li> <li>For installation process see the installation video available on <a href="https://www.mutina.it">www.mutina.it</a></li> <li>The product is suitable for indoor and outdoor areas complying with UNI EN 772-22 marked "F1-moderate exposure".</li> </ul> |  |  |  |  |
| complementary pieces | Linear profile 300, top profile 300.                                                                                                                                                                                                                                                                                                                                                                                                                                                                                                                                                                                                                                                                                                                                                                                                                                                                                                                                                                                                                                                                                                                                                     |  |  |  |  |
| awards               | Interior Design's Best of Year 2018<br>German Design Awards 2020                                                                                                                                                                                                                                                                                                                                                                                                                                                                                                                                                                                                                                                                                                                                                                                                                                                                                                                                                                                                                                                                                                                         |  |  |  |  |
| category             | UNI 11128/2004                                                                                                                                                                                                                                                                                                                                                                                                                                                                                                                                                                                                                                                                                                                                                                                                                                                                                                                                                                                                                                                                                                                                                                           |  |  |  |  |

20,5·26,5·10 cm 8"·10"·4"